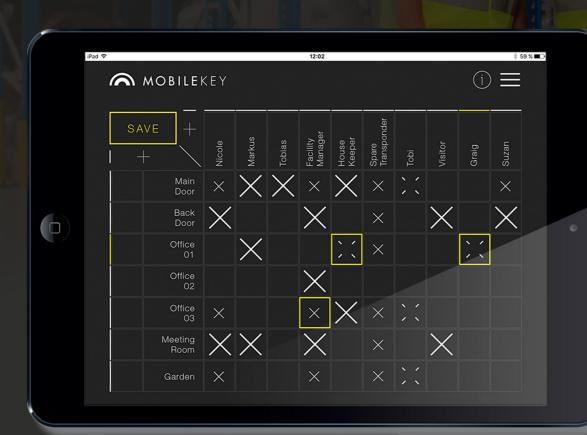

# SMART ACCESS MANAGEMENT

The system is adaptable making changing user access levels quick and simple.

- Manage user access levels for all areas
- Set time restrictions for each user

Cancel lost or stolen fobs without affecting all users

### **INSTANT CONTROL**

Administer locking from the PC based software (no internet required). With a few clicks you can assign access authorisations to specific users, time restrict users and and request an audit trail over all recent activity. Lost or stolen fobs can be removed and new ones issued.

### **MULTIPLE USERS**

Add people with different access rights

Family-run locksmith and security business providing a personal, honest and trustworthy service.

Ard Gaoithe Business Park, Cashel Road, Clonmel, Co. Tipperary