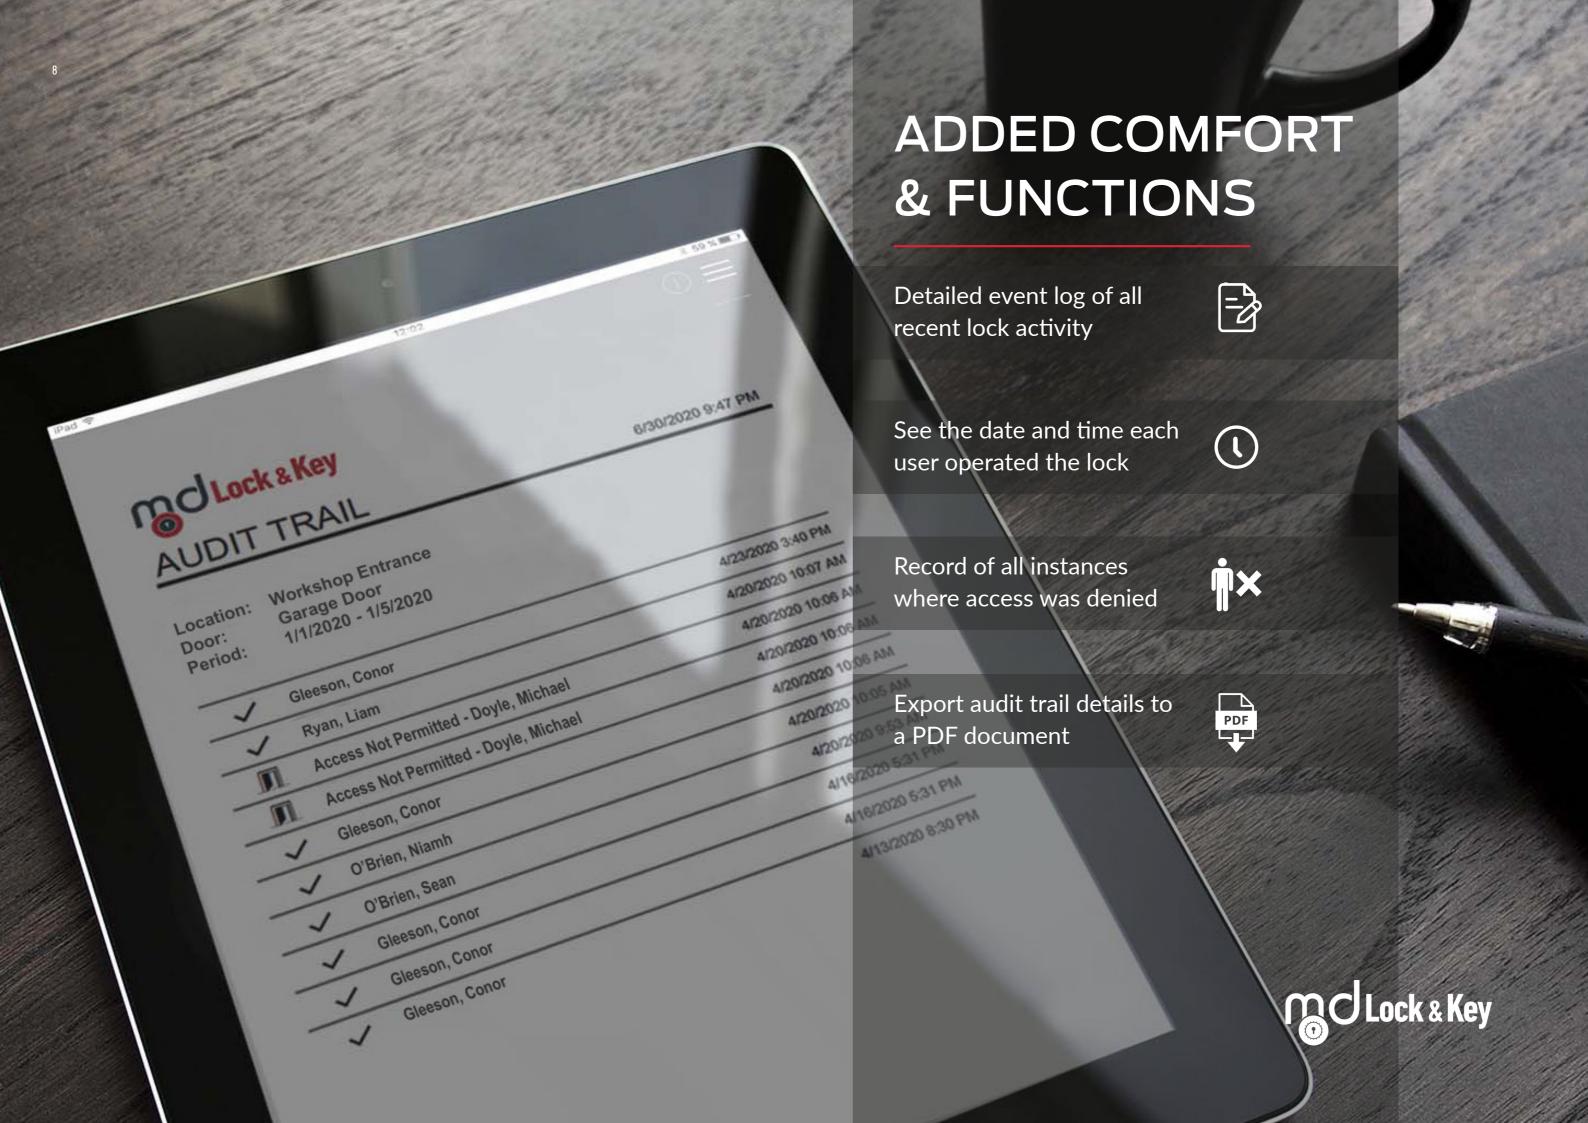

### **INSTANT CONTROL**

Administer locking from the PC based software (no internet required). With a few clicks you can assign access authorisations to specific users, time restrict users and and request an audit trail over all recent activity. Lost or stolen fobs can be removed and new ones issued.

## **AUDIT TRAIL**

See when doors were unlocked