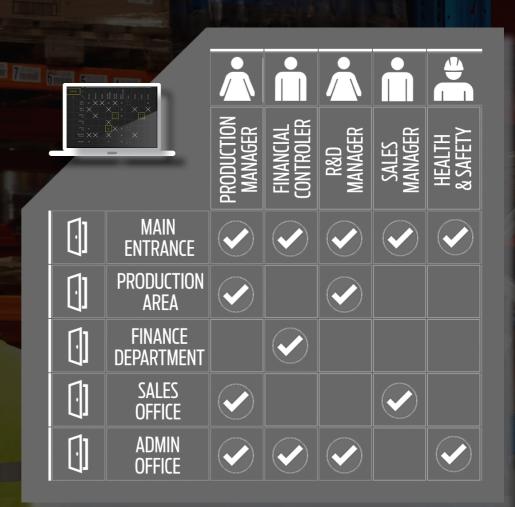

# SMART ACCESS MANAGEMENT

The system is adaptable making changing user access levels quick and simple.

- Manage user access levels for all areas
- Set time restrictions for each user

Cancel lost or stolen fobs without affecting all users

### **INSTANT CONTROL**

Administer locking from the PC based software (no internet required). With a few clicks you can assign access authorisations to specific users, time restrict users and and request an audit trail over all recent activity. Lost or stolen fobs can be removed and new ones issued.