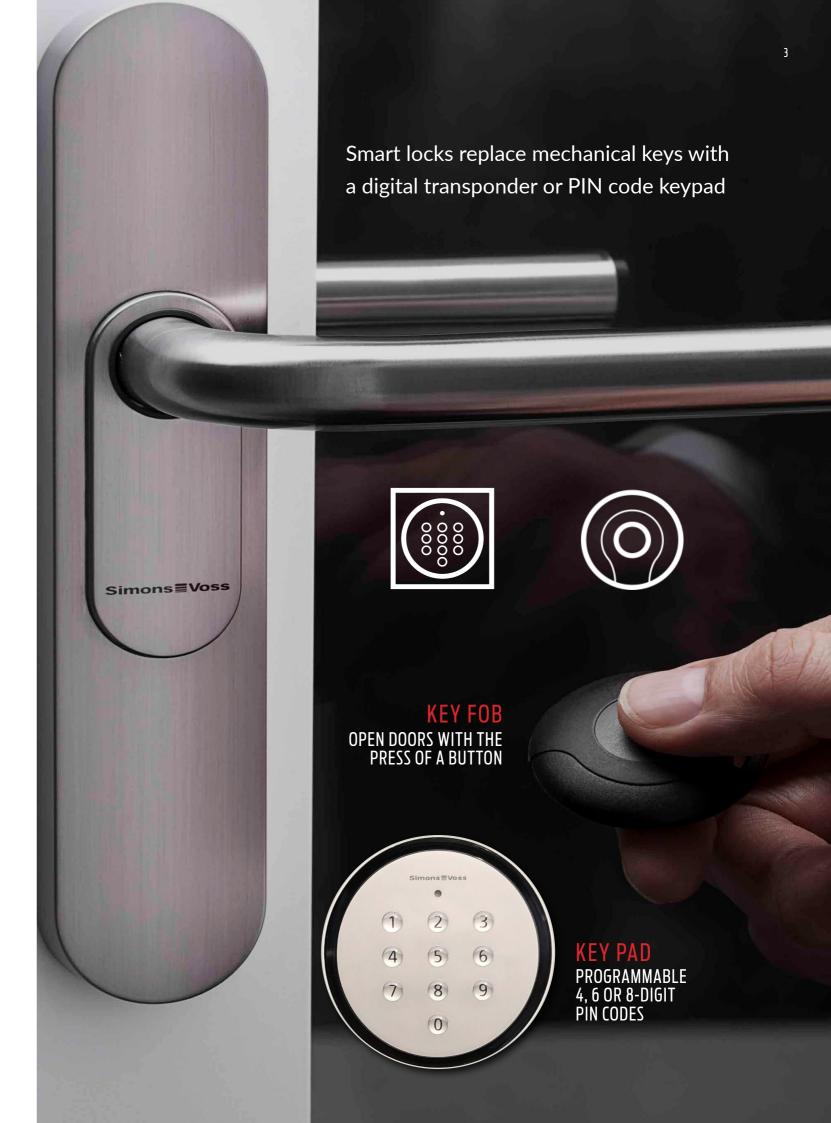

# LOCKS HAVE GOT A LOT SMARTER

At MD Lock & Key, our smart locking systems operate as a secure and adaptable alternative to conventional master keys systems for schools, hospitals, factories and public buildings.

We attach great importance to scaleable solutions, effective security, reliable components, high performance software and simple operation.

Benefit from the adaptability and convenience of keyless access with the latest auto-locking, high security locks.





# SMART ACCESS MANAGEMENT

The system is adaptable making changing user access levels quick and simple.

- Manage user access levels for all areas
- Set time restrictions for each user

Cancel lost or stolen fobs without affecting all users





### **INSTANT CONTROL**

Administer locking from the PC based software (no internet required). With a few clicks you can assign access authorisations to specific users, time restrict users and and request an audit trail over all recent activity. Lost or stolen fobs can be removed and new ones issued.

C Lock & Key

6

# UNITING DESIGN, FUNCTION & SECURITY

Smart locking systems combine the physical strength and security of mechanical auto-locking locks with the convenience of Smart technology.





All locks conform to
European emergency
escape r